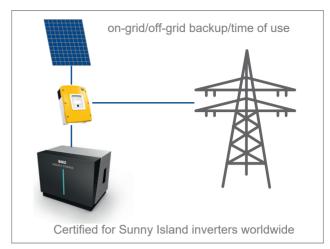

## THE HIGHLY EFFICIENT STORAGE DEVICE FOR RENEWABLE ENERGY

- Environmentally friendly Lithium-Ion battery technology
- //// Up to a 20 year life
- **//// Cycle stability at high current**
- Arbitrary part cycling conditioning no memory effect
- ## Fast charging: within one hour
- **##** Efficient operation with active temperature control
- Safety approved technology latest standards
- //// Integrated battery monitoring
- //// Integrated multilevel safety concept
  - Deep discharge protection
  - Voltage and temperature monitoring
  - Single cell monitoring (passive balancing)
  - State of charge determination
  - (SOC and SOH)
- M Developed according to VDE-AR-E-2510-2, VDE-AR-E 2510-50, DIN EN 62619, UN 38.3, CE
- **WW Ventilation or winter mode not required**
- **IIII** No maintenance charging required
- **111** 8,000 Watts continuous max. discharge power