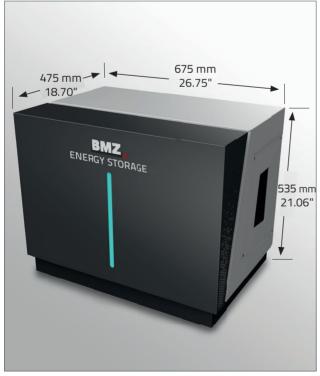

Distributed by:

| Technical Features      |                             |
|-------------------------|-----------------------------|
| Nominal voltage         | 55.5 V                      |
| Nominal capacity        | 121.5 Ah                    |
| Nominal energy content  | 6.74 kWh*                   |
| Real energy content     | 5.39 kWh                    |
| Complete cycles         | 5,000                       |
| Depth of discharge      | 80%                         |
| Max. current diascharge | 300 A (3 sec.)              |
| IP class                | IP 21                       |
| Operating temperature   | 32°F to 113°F               |
| Max. humidity           | 85% not condensing          |
| Power connection        | 2 screw terminals<br>50 mm² |
| Dimensions (lxwxh)      | 26.75" x 18.70" x 21.06"    |
| Weight                  | 95 kg/209lbs                |