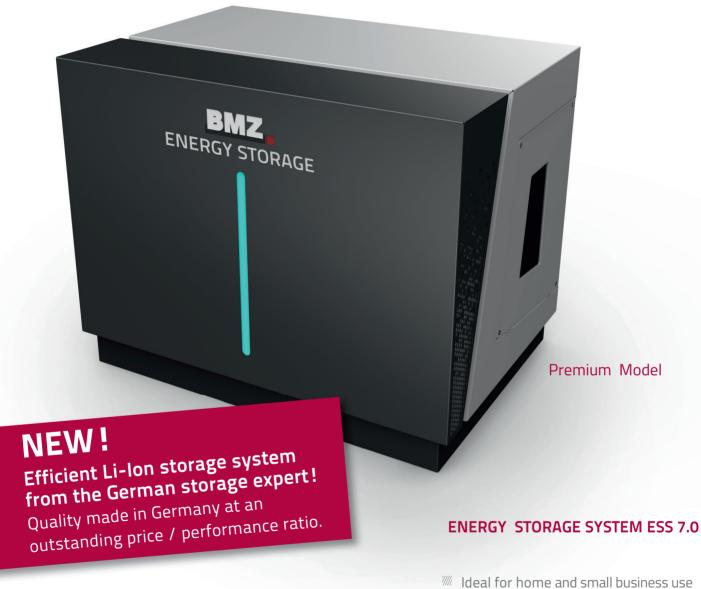

## **ENERGY STORAGE SYSTEM 7.0**

Now scalable to 6 units/40.44kWh

- Plug & Play installation
- 10 year/5,000 cycle pro-rated warranty
- **//// Up to a 20 year lifespan**
- **M** High cycle stability
- **##** Extremely compact design
- **%** 8,000 watts continuous power

## ESS 7.0 - Premium model